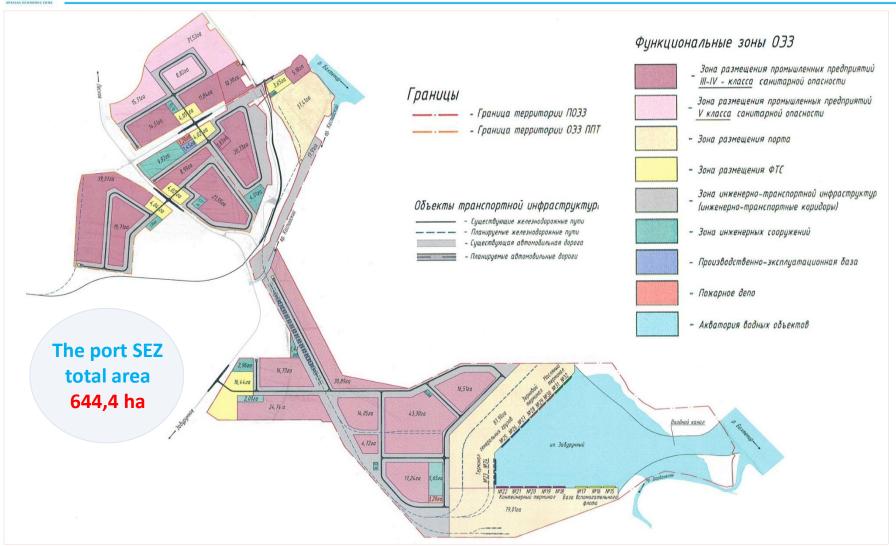

### The area planning design of the port special economic zone in the area of the seaport **Olya (the Liman District)**

DECREE OF THE GOVERNMENT OF THE RUSSIAN FEDERATION of November 7, 2020 No. 1792 "On the creation of a port special economic zone and the Caspian Cluster on the territory of the Astrakhan Region"

According to the set of measures for the development of the INSTC transit potential on November 7, 2020 the Decree of the Government of the Russian Federation on the creation of a port special economic zone in the Astrakhan region, which will be united with the industrial-production SEZ Lotus into the Caspian Cluster, was launched. Construction of a new port and logistics complex with a modern container terminal will be the anchor project.

The project of an industrial production special economic zone tenant should provide at least 120 million rubles investment in his own production and this amount contains such expenses as construction of industrial facilities, equipment costs and other operating expenses necessary for commencement of works. The project of a port special economic zone tenant should provide at least 400 million rubles investment for the construction of the port infrastructure and at least 120 million rubles for the reconstruction of the port infrastructure.