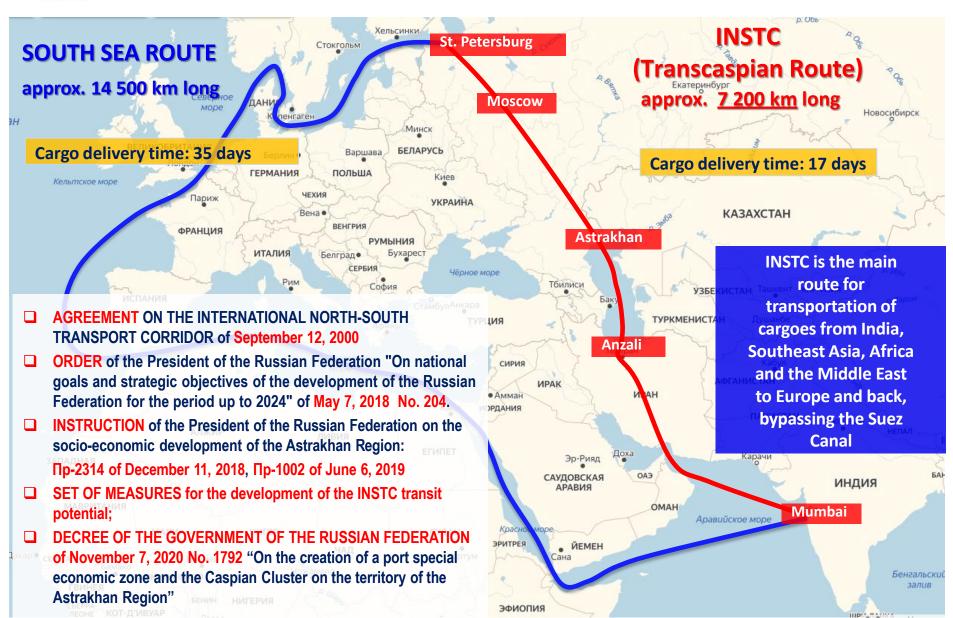

The INSTC that runs through the Caspian Sea and the Astrakhan region, is the shortest and the most cost-effective route for cargo deliveries from India, Southeast Asia, Africa and Middle Eastern countries to Europe and back. The main advantages of the INSTC compared to other routes, in particular over the route running through the Suez Canal, are distance reduction by more than half, time saving for container cargos transportation from 37 to 15-17 days, and 30% reduction of transportation costs.

Astrakhan Bölgesi'nin, Rusya'da, Hazar Denizi, Hindistan, Güneydoğu Asya ve Orta Doğu ülkelerinin pazarlarına erişimi olan tek özel ekonomik bölge haline getirilmesi planlanmaktadır. INSTC'nin söz konusu bölgelerden Avrupa'ya nakliyatın gerçekleştirilmesi anlamında, en kısa ve ekonomik rota olduğu, örneğin Süveyş Kanalı'ndan geçen rotaya göre, yarıdan fazla zaman ile, %30 oranında maliyet tasarrufu sağladığı belirtilmektedir. Kiracı firmaların, tipik olarak bir limanda yapılan mal depolama; gemilerin temini ve teçhizatı; açık deniz, nehir gemileri ve diğer bileşenlerin üretimi, onarımı, bakımı, modernizasyonu; su biyolojik kaynaklarının işlenmesi; malların satışa ve nakliyeye hazırlanması işlemleri (paketleme, ayırma, yeniden paketleme, parti bölme, işaretleme ve benzeri işlemler); basit montaj ve diğer işlemler; mal takası; malların toptan ticareti; liman özel ekonomik bölge altyapısının işleyişinin sağlanması ve liman özel ekonomik bölge faaliyet sözleşmesine göre üretim faaliyeti gerçekleştirebileceği belirtilmektedir. Diğer taraftan, Özel Ekonomik Bölgeleri'nin kiracılarına, vergi ve gümrük imtiyazları (Rusya Federasyonu yasalarına göre); kamu hizmeti altyapısına ücretsiz bağlantı; ticari faaliyetlerde idari engelleri aşan bir "tek durak noktası" sistemi; güçlü lojistik olanaklar (demiryolu, karayolu ve gemi taşımacılığı); tercihli arsa kiralama koşulları, arsa üzerindeki gayrimenkul inşaatı tamamlandıktan sonra arsa satın alma imkanı sağlandığı bilgisi de verilmektedir.