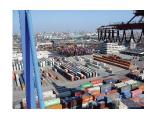

Söz konusu bölgede bulunan Lotus Tipi Endüstriyel Üretim Özel Ekonomik Bölgesi (SEZ Lotus) ve Liman Özel Ekonomik Bölgesi'nin (Port SEZ), RF Hükümeti'nin 18 Kasım 2014 tarihli ve 1214 sayılı Kararnamesi uyarınca kurulmuş ve halihazırda 16 kiracı firma faaliyet göstermekte olduğu, mühendislik altyapısı, yollar ve bölge gelişimi ile ilgili çalışmaların devam ettiği ifade edilmektedir.

Industrial production special economic zone Lotus (SEZ Lotus) was established in the Astrakhan region according to the Decree of the Government of the Russian Federation №1214 of November 18, 2014. Currently, in SEZ Lotus there are 16 tenants with more than 30 billion rubles of the declared investments, including companies from Russia, Italy, Azerbaijan and Iran. Tenants are provided with engineering infrastructure, the roads are being built, development of the territory continues.