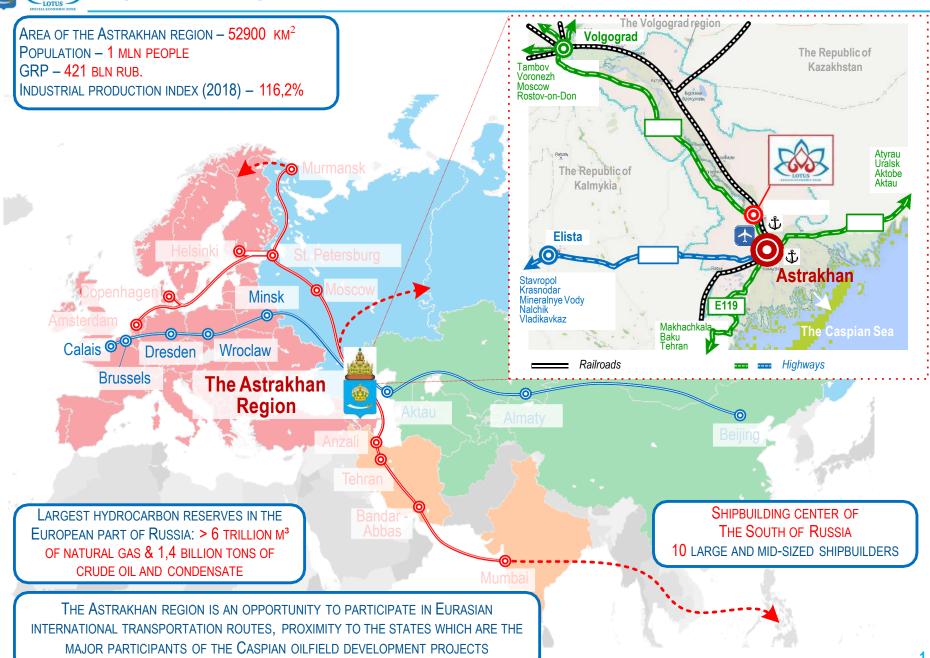

# Special economic zone of industrial production type Lotus (SEZ Lotus) and a port special economic zone (port SEZ)

SEZ Lotus and a port SEZ are located in the Astrakhan region at the intersection of the International North-South Transport Corridor (the INSTC) and the north part of the Great Silk Way. The Astrakhan region has borders with the countries of the Caspian Sea. There are 8 states within a radius of 1000 km from the Astrakhan region with a total population of more than 300 million people.

Such advantageous geopolitical location of SEZ Lotus and a port SEZ makes them the only special economic zones in Russia that have access to the markets of the countries of the Caspian Sea, India, the countries of Southeast Asia and the Middle East. Under the conditions of an active development of the International North-South Transport Corridor, implementation of a project on the territory of special economic zone in the Astrakhan region is the best solution for a company, planning to enter this market.

The INSTC that runs through the Caspian Sea and the Astrakhan region, is the shortest and the most cost-effective route for cargo deliveries from India, Southeast Asia, Africa and Middle Eastern countries to Europe and back. The main advantages of the INSTC compared to other routes, in particular over the route running through the Suez Canal, are distance reduction by more than half, time saving for container cargos transportation from 37 to 15-17 days, and 30% reduction of transportation costs.