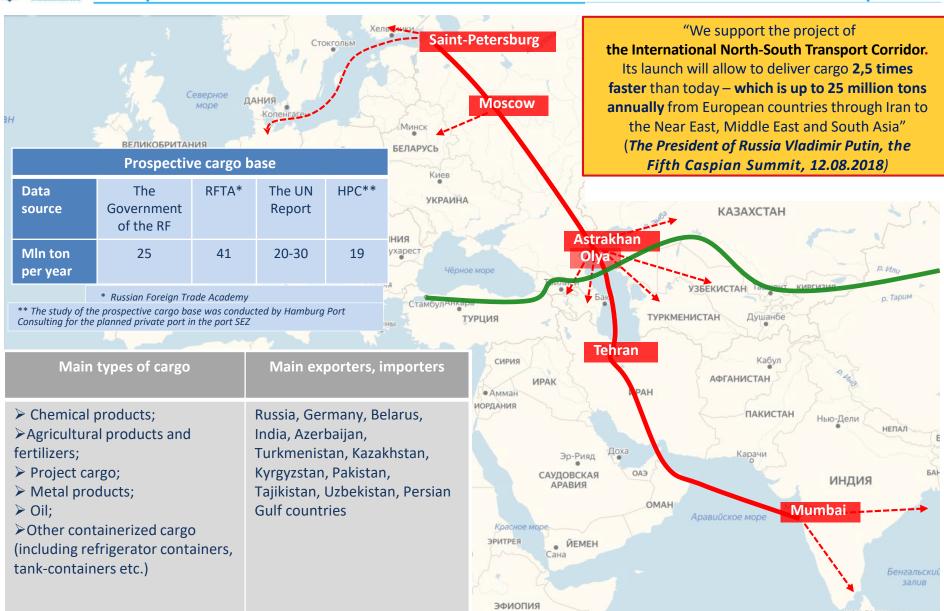

Astrakhan Bölgesi'nin, Rusya'da, Hazar Denizi, Hindistan, Güneydoğu Asya ve Orta Doğu ülkelerinin pazarlarına erişimi olan tek özel ekonomik bölge haline getirilmesi planlanmaktadır. INSTC'nin söz konusu bölgelerden Avrupa'ya nakliyatın gerçekleştirilmesi anlamında, en kısa ve ekonomik rota olduğu, örneğin Süveyş Kanalı'ndan geçen rotaya göre, yarıdan fazla zaman ile, %30 oranında maliyet tasarrufu sağladığı belirtilmektedir. Kiracı firmaların, tipik olarak bir limanda yapılan mal depolama; gemilerin temini ve teçhizatı; açık deniz, nehir gemileri ve diğer bileşenlerin üretimi, onarımı, bakımı, modernizasyonu; su biyolojik kaynaklarının işlenmesi; malların satışa ve nakliyeye hazırlanması işlemleri (paketleme, ayırma, yeniden paketleme, parti bölme, işaretleme ve benzeri işlemler); basit montaj ve diğer işlemler; mal takası; malların toptan ticareti; liman özel ekonomik bölge altyapısının işleyişinin sağlanması ve liman özel ekonomik bölge faaliyet sözleşmesine göre üretim faaliyeti gerçekleştirebileceği belirtilmektedir. Diğer taraftan, Özel Ekonomik Bölgeleri'nin kiracılarına, vergi ve gümrük imtiyazları (Rusya Federasyonu yasalarına göre); kamu hizmeti altyapısına ücretsiz bağlantı; ticari faaliyetlerde idari engelleri aşan bir "tek durak noktası" sistemi; güçlü lojistik olanaklar (demiryolu, karayolu ve gemi taşımacılığı); tercihli arsa kiralama koşulları, arsa üzerindeki gayrimenkul inşaatı tamamlandıktan sonra arsa satın alma imkanı sağlandığı bilgisi de verilmektedir.

The INSTC that runs through the Caspian Sea and the Astrakhan region, is the shortest and the most cost-effective route for cargo deliveries from India, Southeast Asia, Africa and Middle Eastern countries to Europe and back. The main advantages of the INSTC compared to other routes, in particular over the route running through the Suez Canal, are distance reduction by more than half, time saving for container cargos transportation from 37 to 15-17 days, and 30% reduction of transportation costs.