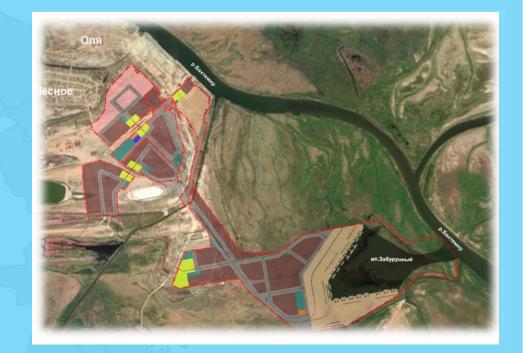

### The area planning design of the port special economic zone in the area of the seaport **Olya (the Liman District)**

DECREE OF THE GOVERNMENT OF THE RUSSIAN FEDERATION of November 7, 2020 No. 1792 "On the creation of a port special economic zone and the Caspian Cluster on the territory of the Astrakhan Region"

According to the set of measures for the development of the INSTC transit potential on November 7, 2020 the Decree of the Government of the Russian Federation on the creation of a port special economic zone in the Astrakhan region, which will be united with the industrial-production SEZ Lotus into the Caspian Cluster, was launched. Construction of a new port and logistics complex with a modern container terminal will be the anchor project.