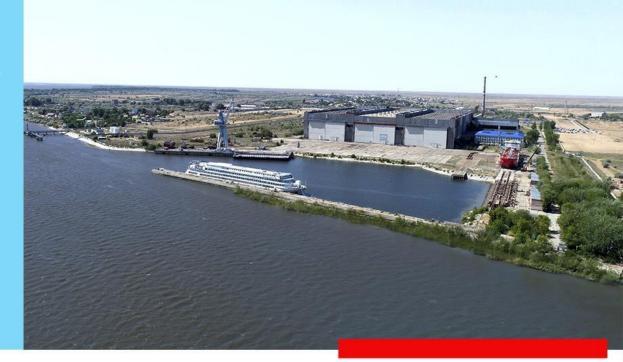

According to the set of measures for the development of the INSTC transit potential on November 7, 2020 the Decree of the Government of the Russian Federation on the creation of a port special economic zone in the Astrakhan region, which will be united with the industrial-production SEZ Lotus into the Caspian Cluster, was launched. Construction of a new port and logistics complex with a modern container terminal will be the anchor project.

The construction of a modern terminal for containers and other cargoes on the territory of the new Port SEZ

A cooperation agreement is signed between LLC "PLC "Caspy" and LLC "Phoenix" (operator of the Bronka Port in the Leningrad Region).