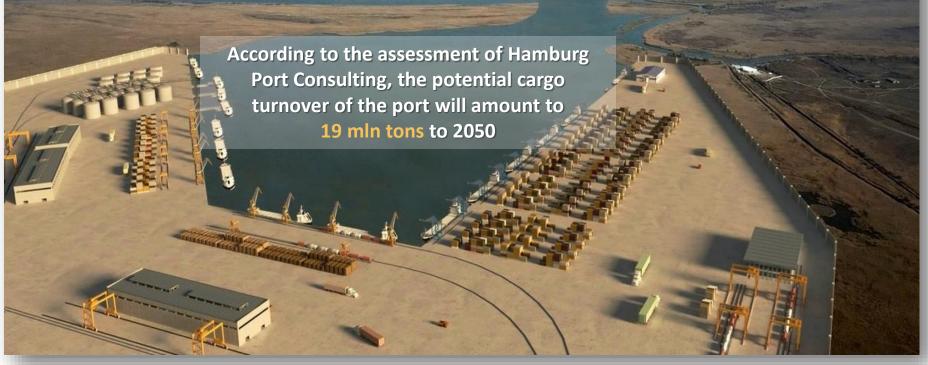

According to the set of measures for the development of the INSTC transit potential on November 7, 2020 the Decree of the Government of the Russian Federation on the creation of a port special economic zone in the Astrakhan region, which will be united with the industrial-production SEZ Lotus into the Caspian Cluster, was launched. Construction of a new port and logistics complex with a modern container terminal will be the anchor project.