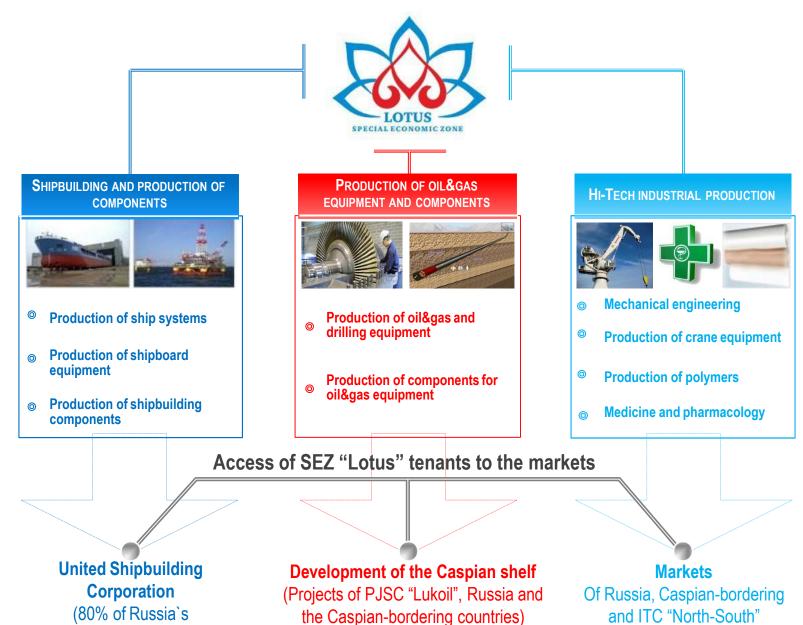

# **SEZ "Lotus" Main Areas of Activity**

shipbuilding)

participating countries

SEZ Lotus tenants can carry out various types of industrial and production activities. It is possible to establish enterprises of five hazard classes. An additional advantage is the proximity to the markets of shipbuilding and the oil and gas industry - oil and gas companies are implementing their long-term projects in the Astrakhan region and on the shelf of the Caspian Sea; large and medium-sized shipbuilding

enterprises (including divisions of the United Shipbuilding Corporation) operate in the region.

Considering the political and economic situations, the most promising industries for arranging production on the territory of SEZ Lotus are shipbuilding, production of equipment and components for oil and gas industry, chemical industry, food processing industry, pharmaceutical and other high-technology industries. The industries are determined on the basis of considerable level of recourses in the Astrakhan region and in the Southern Federal District. JSC SEZ Lotus provides the tenants with the needed amount of such resources as water, gas, electricity.

# Participation of SEZ "LOTUS" in Establishing Shipbuilding and Oil&Gas Industry Markets

Forming a list of equipment and components for shipbuilding industry to be localized

**Agreement** between JSC "USC" and **PJSC "SEZ** "Lotus" dated 03.12.15

SEZ "Lotus" is Russian main production area of equipment and components for shipbuilding industry

Ministry of Industry and Trade of the Russian Federation

Ministry of Economic Development of the Russian Federation

Ministry of Transport of the Russian Federation

Ministry of Energy of the Russian Federation

JSC "USC" (80% of Russia's shipbuilding) - main executor of the government program "Development of shipbuilding and offshore equipment 2013-2030"