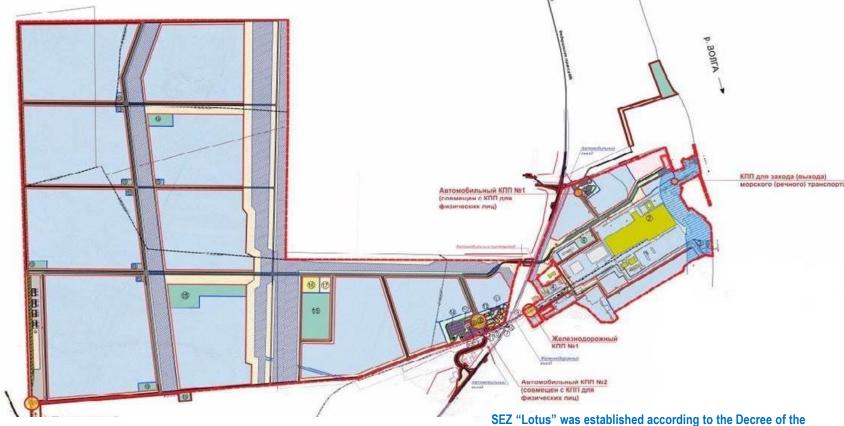

### The area planning design of the port special economic zone in the area of the seaport **Olya (the Liman District)**

DECREE OF THE GOVERNMENT OF THE RUSSIAN FEDERATION of November 7, 2020 No. 1792 "On the creation of a port special economic zone and the Caspian Cluster on the territory of the Astrakhan Region"

SEZ "LOTUS" RESIDENTS ARE SUPPLIED WITH TECHNICAL CONDITIONS ON ENGINEERING INFRASTRUCTURE ON THE BORDER OF THEIR LAND PLOTS

On 3 October 2019 the Government of the Astrakhan Region and PLC Caspy LLC signed an agreement of intent to implement an investment project on the territory of the Astrakhan Region.

The construction of a modern terminal for containers and other cargoes on the territory of the new Port SEZ

A cooperation agreement is signed between LLC "PLC "Caspy" and LLC "Phoenix" (operator of the Bronka Port in the Leningrad Region).