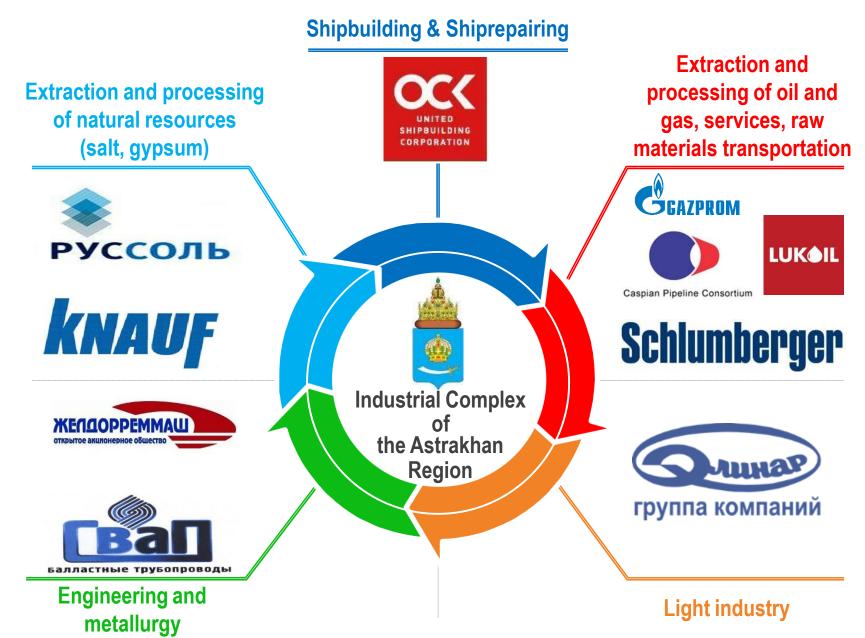

# **Leading Companies of the Astrakhan Region**

# **SEZ "Lotus" Main Areas of Activity**

shipbuilding)

participating countries

# Additional government support measures and benefits for tenants

- Strategy of the development of shipbuilding industry of the Russian Federation (Decree of the Russian Federation Ministry of Industry and Trade № 354 from 06.09.07).
- Participation in Import Substitution programs For shipbuilding industry (Decree of the Russian Federation Ministry of Industry and Trade № 661 from 31.03.2015).
- Support under the plans of assistance to import substitution.
- Conclusion of special investment contracts providing purchase of 30 % of manufactured goods.
- Target loans at reduced rates of Industry Development Fund
- The Export Center of Russia support
- Participation in shipbuilding cluster projects of the Astrakhan region (Reimbursement of up to 50% of expenses for joint intra-cluster projects).
- Participation in oilfields exploration of the Caspian shelf (Russia, Azerbaijan, Iran, Kazakhstan, Turkmenistan).